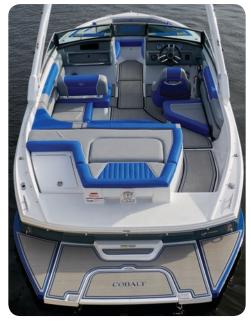

Start with an available Cobalt hull-side color, then select from three interior accent colors – Knock-out Red, Pacific Blue or Sunburst. This accent color will determine the matching exterior boot stripe and Sof-Trac marine mat details. For the interior upholstery base color, choose the richness of Tahoe Grey or the vibrant Arctic White.

## **Interior Colors**

- The Sport interior accent colors Knockout Red, Pacific Blue, or Sunburst.
- The base interior vinyl colors Arctic White or Tahoe Grey.
- The accent piping color will be Tahoe Grey when Arctic White base is selected, or Arctic White when Tahoe Grey base is selected.
- Dash and glove box will be covered in black Dolce' material with color matched stitching (Knockout Red, Pacific Blue, or Sunburst).

## **Exterior Colors**

- Boot Stripe Color Knockout Red, Pacific Blue, or Sunburst.
- The swim platform extensions (CS22, CS23) are color matched to the boot stripe.
- Hull Side color Any current Cobalt color.