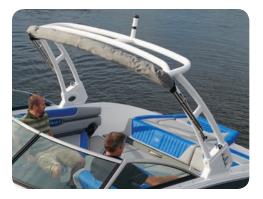

The special edition tower folds down with the help of balanced gas-assist cylinders and features a redesigned bimini top support that is surprisingly simple to set up. Additional package options include board racks and your choice of canvas color.

## **Sport Tower**

- The special edition Sport Tower is only available on models with the Sport Package.
- Tower color White or Black.
- Canvas color for bimini Current Cobalt canvas colors except Sunburst.
- Board racks are optional with Sport Package on non-surf Cobalt models. If Triton racks are selected, they will be color matched to the tower.