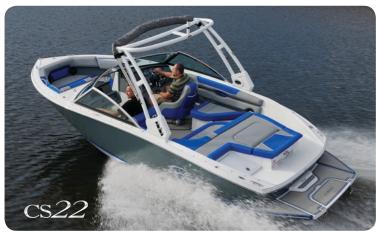

The COBALT SPORT PACKAGE for 10 Series models.

The Cobalt Sport Package brings an additional high energy touch to the already-athletic 10 Series models. With bold interior color accents, color matched gauges at the dash, and a special edition water sports tower, your new 200S, 220S, CS22, CS23 or CS23 Surf will step-up and stand-out.

Start with an available Cobalt hull-side color, then select from three interior accent colors – Knock-out Red, Pacific Blue or Sunburst. This accent color will determine the matching exterior boot stripe and Sof-Trac marine mat details. For the interior upholstery base color, choose the richness of Tahoe Grey or the vibrant Arctic White.

## **Sport Tower**

- The special edition Sport Tower is only available on models with the Sport Package.
- Tower color White or Black.
- Canvas color for bimini Current Cobalt canvas colors except Sunburst.
- Board racks are optional with Sport Package on non-surf Cobalt models. If Triton racks are selected, they will be color matched to the tower.