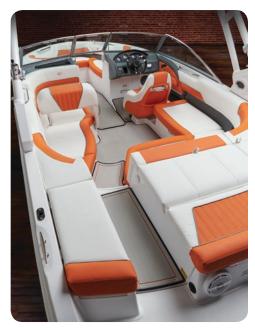

Start with an available Cobalt hull-side color, then select from three interior accent colors – Knock-out Red, Pacific Blue or Sunburst. This accent color will determine the matching exterior boot stripe and Sof-Trac marine mat details. For the interior upholstery base color, choose the richness of Tahoe Grey or the vibrant Arctic White.

## **Interior Colors**

- The Sport interior accent colors Knockout Red, Pacific Blue, or Sunburst.
- The base interior vinyl colors Arctic White or Tahoe Grey.
- The accent piping color will be Tahoe Grey when Arctic White base is selected, or Arctic White when Tahoe Grey base is selected.
- Dash and glove box will be covered in black Dolce' material with color matched stitching (Knockout Red, Pacific Blue, or Sunburst).

## **Exterior Colors**

- Boot Stripe Color Knockout Red, Pacific Blue, or Sunburst.
- The swim platform extensions (CS22, CS23) are color matched to the boot stripe.
- Hull Side color Any current Cobalt color.