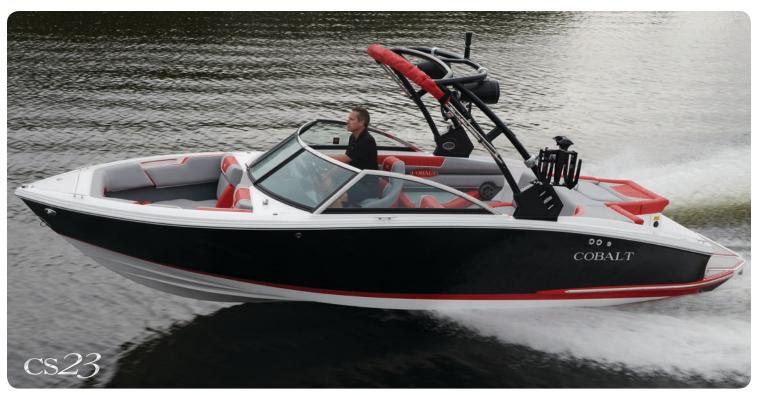

The COBALT SPORT PACKAGE for 10 Series models.

The Cobalt Sport Package brings an additional high energy touch to the already-athletic 10 Series models. With bold interior color accents, color matched gauges at the dash, and a special edition water sports tower, your new 200S, 220S, CS22, CS23 or CS23 Surf will step-up and stand-out.

Start with an available Cobalt hull-side color, then select from three interior accent colors – Knock-out Red, Pacific Blue or Sunburst. This accent color will determine the matching exterior boot stripe and Sof-Trac marine mat details. For the interior upholstery base color, choose the richness of Tahoe Grey or the vibrant Arctic White.

The special edition tower folds down with the help of balanced gas-assist cylinders and features a redesigned bimini top support that is surprisingly simple to set up. Additional package options include board racks and your choice of canvas color.

## **Exterior Colors**

- Boot Stripe Color Knockout Red, Pacific Blue, or Sunburst.
- The swim platform extensions (CS22, CS23) are color matched to the boot stripe.
- Hull Side color Any current Cobalt color.

## **Sport Tower**

- The special edition Sport Tower is only available on models with the Sport Package.
- Tower color White or Black.
- Canvas color for bimini Current Cobalt canvas colors except Sunburst.
- Board racks are optional with Sport Package on non-surf Cobalt models. If Triton racks are selected, they will be color matched to the tower.

## Other Features

- Sport Package gauges are color matched to the interior accent color.
- New "SPORT" Cobalt emblem included on transom.
- Marine Mat is standard in the cockpit in a grey base color with accent color matching the interior vinyl accent (Knockout Red, Pacific Blue, or Sunburst).