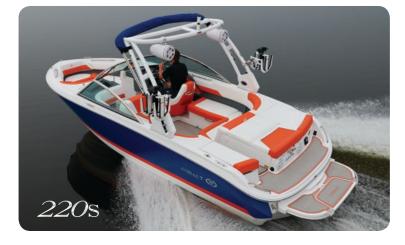

The COBALT SPORT PACKAGE for 10 Series models.

The Cobalt Sport Package brings an additional high energy touch to the already-athletic 10 Series models. With bold interior color accents, color matched gauges at the dash, and a special edition water sports tower, your new 200S, 220S, CS22, CS23 or CS23 Surf will step-up and stand-out.

Start with an available Cobalt hull-side color, then select from three interior accent colors – Knock-out Red, Pacific Blue or Sunburst. This accent color will determine the matching exterior boot stripe and Sof-Trac marine mat details. For the interior upholstery base color, choose the richness of Tahoe Grey or the vibrant Arctic White.

## **Sport Tower**

- The special edition Sport Tower is only available on models with the Sport Package.
- Tower color White or Black.
- Canvas color for bimini Current Cobalt canvas colors except Sunburst.
- Board racks are optional with Sport Package on non-surf Cobalt models. If Triton racks are selected, they will be color matched to the tower.