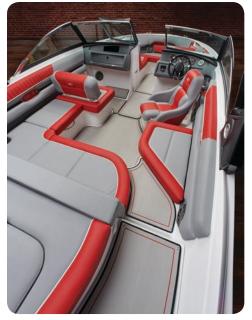

Start with an available Cobalt hull-side color, then select from three interior accent colors – Knock-out Red, Pacific Blue or Sunburst. This accent color will determine the matching exterior boot stripe and Sof-Trac marine mat details. For the interior upholstery base color, choose the richness of Tahoe Grey or the vibrant Arctic White.

## **Interior Colors**

- The Sport interior accent colors Knockout Red, Pacific Blue, or Sunburst.
- The base interior vinyl colors Arctic White or Tahoe Grey.
- The accent piping color will be Tahoe Grey when Arctic White base is selected, or Arctic White when Tahoe Grey base is selected.
- Dash and glove box will be covered in black Dolce' material with color matched stitching (Knockout Red, Pacific Blue, or Sunburst).

## Other Features

- Sport Package gauges are color matched to the interior accent color.
- New "SPORT" Cobalt emblem included on transom.
- Marine Mat is standard in the cockpit in a grey base color with accent color matching the interior vinyl accent (Knockout Red, Pacific Blue, or Sunburst).