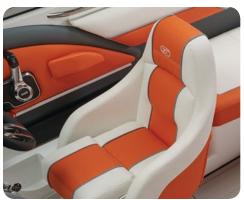

## **Interior Colors**

- The Sport interior accent colors Knockout Red, Pacific Blue, or Sunburst.
- The base interior vinyl colors Arctic White or Tahoe Grey.
- The accent piping color will be Tahoe Grey when Arctic White base is selected, or Arctic White when Tahoe Grey base is selected.
- Dash and glove box will be covered in black Dolce' material with color matched stitching (Knockout Red, Pacific Blue, or Sunburst).

## Other Features

- Sport Package gauges are color matched to the interior accent color.
- New "SPORT" Cobalt emblem included on transom.
- Marine Mat is standard in the cockpit in a grey base color with accent color matching the interior vinyl accent (Knockout Red, Pacific Blue, or Sunburst).